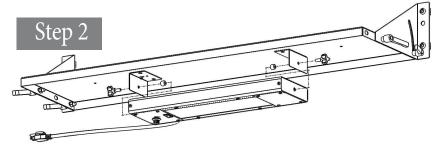

## Mounting for under universal shelf & storage cabinet

- Install Light Mounting Brackets to underside of Universal Shelf using 10-24 nuts and bolts. Do not tighten bolts fully.
  - a To install under a Storage Cabinet, use #10 tek screw.
- Install LED Light to bracket assembly using 3 Lobe Knobs and 1/2" x 7/16" Nylon Spacers. using 1/8" allen wrench, tighten 10-24 nuts & bolts.