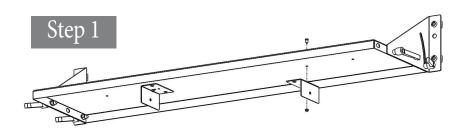

## Mounting for under universal shelf & storage cabinet

- Install Light Mounting Brackets to underside of Universal Shelf using 10-24 nuts and bolts. Do not tighten bolts fully.
  - a To install under a Storage Cabinet, use #10 tek screw.
- Install LED Light to bracket assembly using 3 Lobe Knobs and 1/2" x 7/16" Nylon Spacers. using 1/8" allen wrench, tighten 10-24 nuts & bolts.