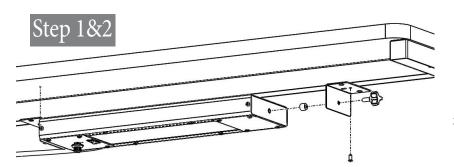

## Mounting for under universal shelf & storage cabinet

- Install Light Mounting Brackets to underside of Universal Shelf using 10-24 nuts and bolts. Do not tighten bolts fully.
  - a To install under a Storage Cabinet, use #10 tek screw.
- Install LED Light to bracket assembly using 3 Lobe Knobs and 1/2" x 7/16" Nylon Spacers. using 1/8" allen wrench, tighten 10-24 nuts & bolts.

## Mounting for under laminate shelf

- Install light mounting brackets to each side of light using 3-lobe knobs and 1/2" x 7/16" nylon spacers. Mounting bracket should be parallel with top of light unit.
- Secure light assembly to underside of laminate shelf with #8 wood screws.