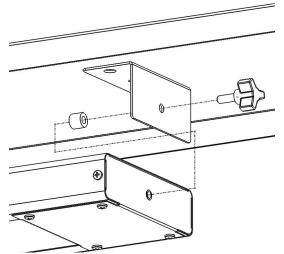

## Mounting for under universal shelf & storage cabinet

- Install Light Mounting Brackets to underside of Universal Shelf using 10-24 nuts and bolts. Do not tighten bolts fully.
  - a To install under a Storage Cabinet, use #10 tek screw.
- Install LED Light to bracket assembly using 3 Lobe Knobs and 1/2" x 7/16" Nylon Spacers. using 1/8" allen wrench, tighten 10-24 nuts & bolts.

## Mounting for under laminate shelf

- Install light mounting brackets to each side of light using 3-lobe knobs and 1/2" x 7/16" nylon spacers. Mounting bracket should be parallel with top of light unit.
- Secure light assembly to underside of laminate shelf with #8 wood screws.